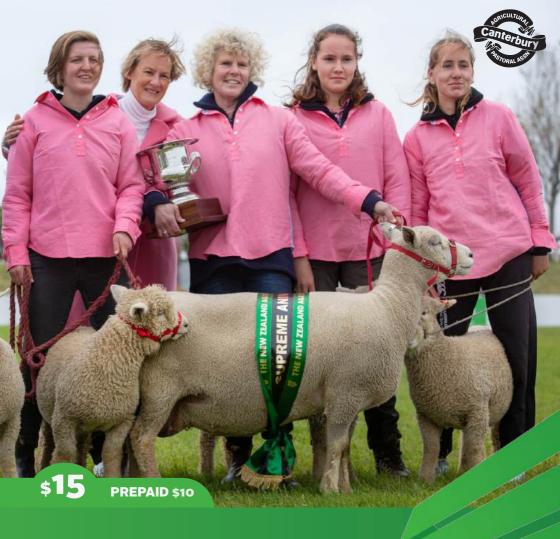

# **Supreme Champion Animal of Show**

Robsons Cattle Lawn, Friday 15 November 2024 2.30pm

- » AW 0003 Supreme Champion Animal of Show. Each Section Committee will put forward their chosen Supreme Champion for this award from the following sections: Horse, Sheep, Cattle, Alpaca, Pig, Goat, Donkey, Poultry.
- » Congratulations to Christina Jordan & ewe Quadstar for winning the Supreme Champion Animal of Show in 2023!