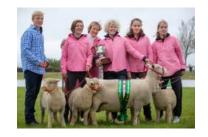

# **Supreme Champion Animal of Show**

Robsons Cattle Lawn, Friday 15 November 2024 2.30pm

- » AW 0003 Supreme Champion Animal of Show. Each Section Committee will put forward their chosen Supreme Champion for this award from the following sections: Horse, Sheep, Cattle, Alpaca, Pig, Goat, Donkey, Poultry.
- » Congratulations to Christina Jordan & ewe Quadstar for winning the Supreme Champion Animal of Show in 2023!