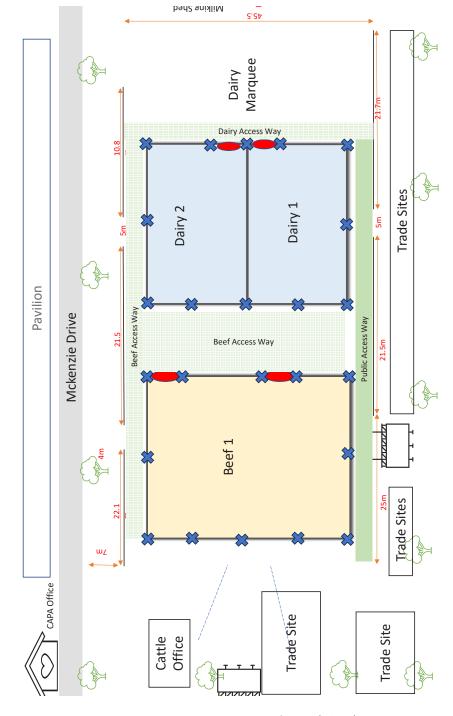

Our sections have had to dig deep this year and have done a great job in getting the show up and running. It has been a big change with having just two days for the stock and horse events being run on Thursday and Friday. The Hazlett City Farmyard is front and centre this year in its new location running all three days with the Axemen Friday and Saturday. The exciting farrier competition is also running again this year.